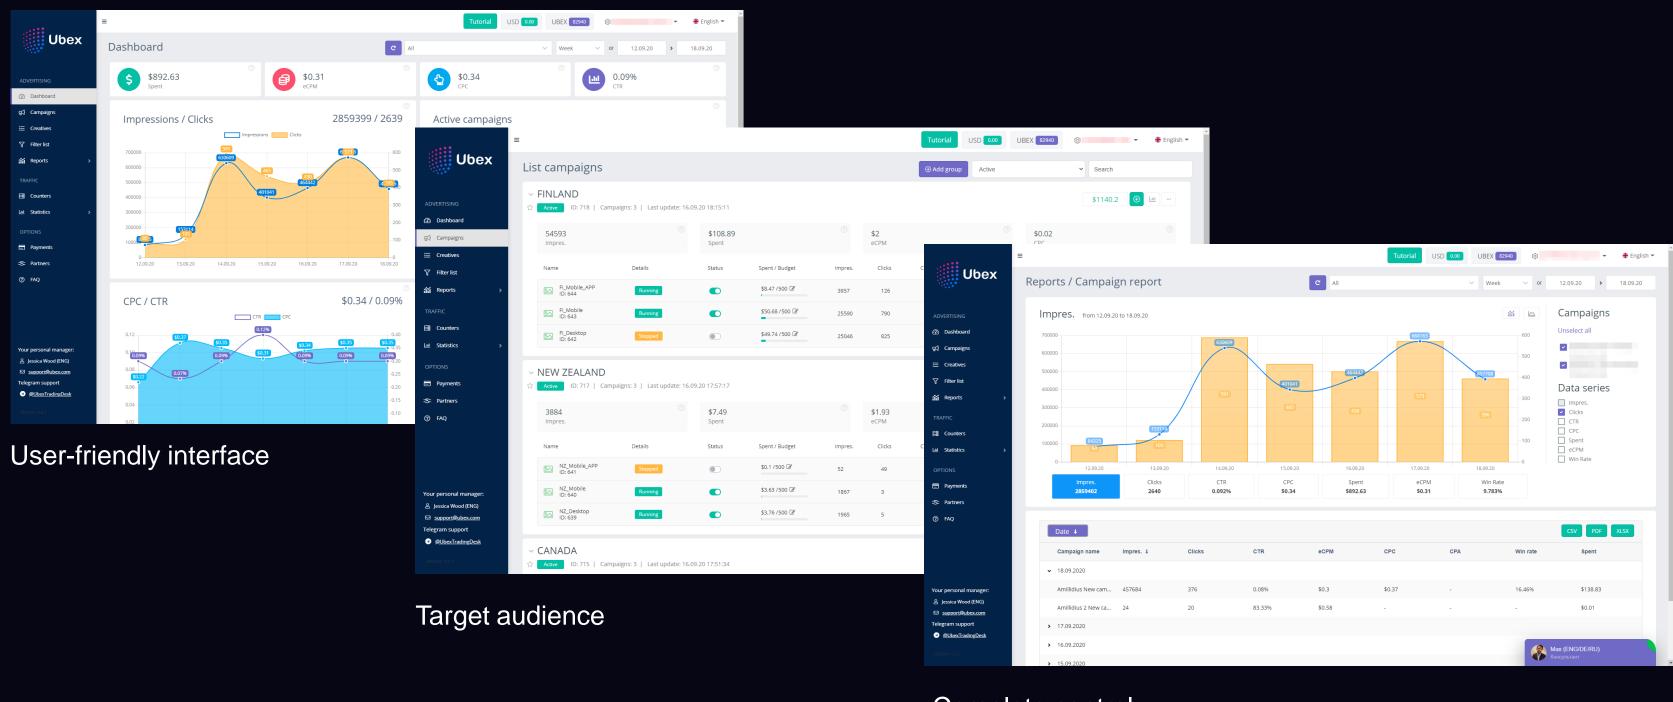

## Single access window for all advertising campaigns

Run display advertising campaigns with a single convenient interface, while the smart Ubex algorithms will help you find your customers on thousands of sites all over the web.

Complete control