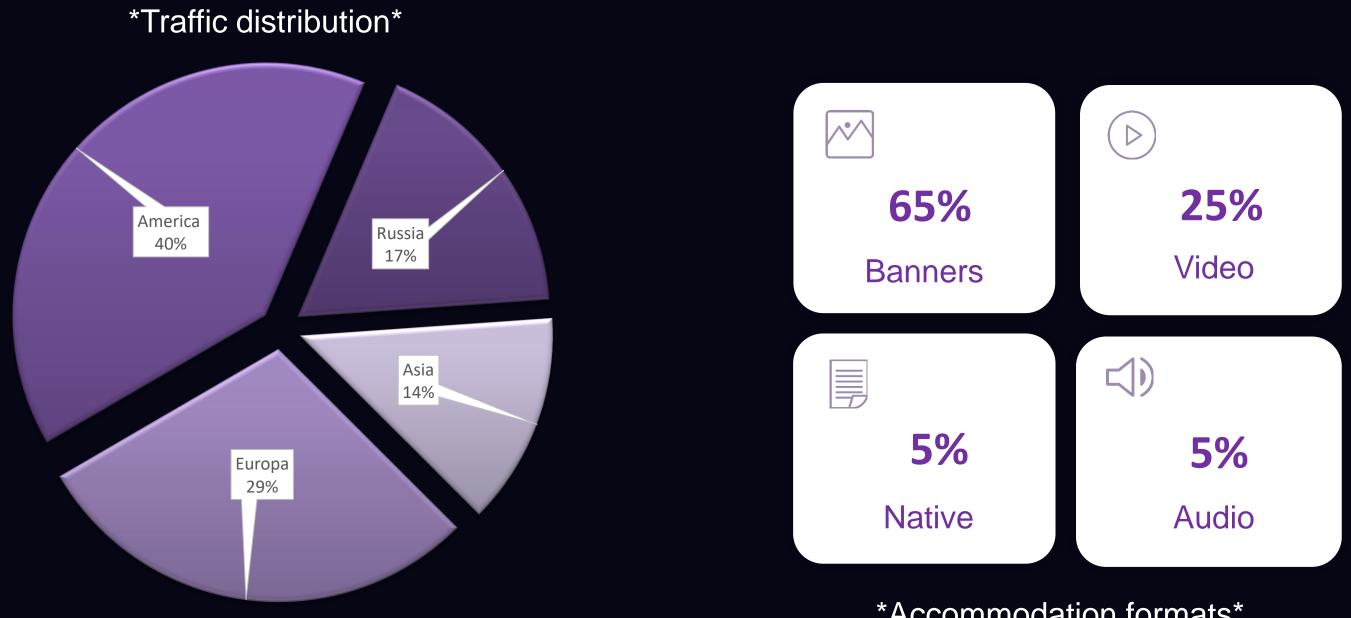

## Global advertising platform

Direct access to 20+ ad networks. Ubex covers the main needs of customers in digital advertising

\*Accommodation formats\*