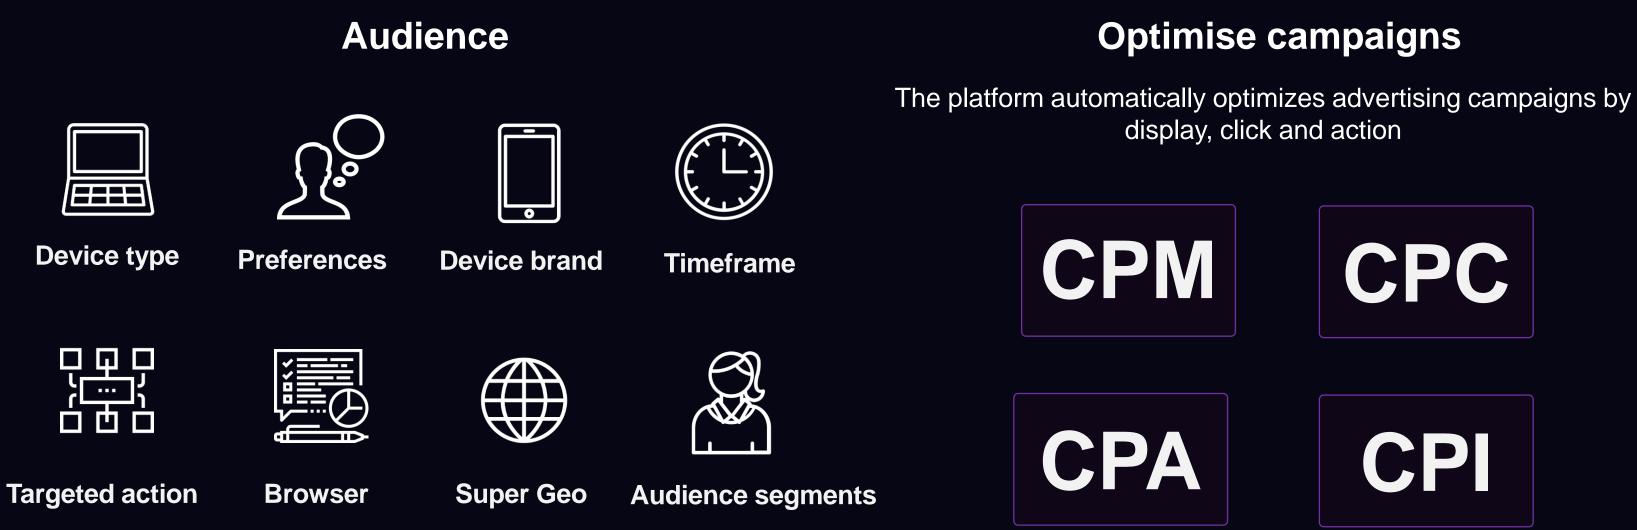

## (03)Aim your advertising at the right audience

Programmed advertising - a way to purchase targeted digital advertising on a large number of sites in real time, which allows you to pay not for the entire array of traffic, but only for contact with a specific user who is part of your target audience.

## Single access window for all advertising campaigns

Run display advertising campaigns with a single convenient interface, while the smart Ubex algorithms will help you find your customers on thousands of sites all over the web.

## Global advertising platform

Direct access to 20+ ad networks. Ubex covers the main needs of customers in digital advertising

\*Accommodation formats\*